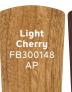

4.5" Downrod with 1" (O.D.)

**Downlight** Replaceable. Includes (3) E12, 40W Krypton/T3 Lamps, 5907FST

Downlight Glass Etched Cased Opal

Optional Downlight N/A

Uplight N/A

Uplight Glass N/A

Low Ceiling Adaptable No

Control Pull Chain

# FAN FEATURES

Mounting Slope - Pitch 30° or 7/12

Lead Wire 78"

cUL Listed Indoor

Hanging Weight 24.6 lbs.

**Body Material** Steel

Warranty www.Kichler.com/Warranty

#### MOTOR FEATURES

Motor Size/Type 188mm X 15mm, AC

**Amps** 0.53 on High **RPM** 140 on High

Energy Star® No

# INCLUDED CONTROLS

#### **PULL CHAIN**

- 3 Speeds
- 3 Forward & Reverse
- Manual Reverse



# OPTIONAL CONTROLS



65K WALL CONTROL SYSTEM -LIMITED FUNCTION 371042 (Shown) 337001 371082

# **BLADE SPECS**

Blade Finish & Part Number (Side 1) (Reversible)

Fan Finish













# HANGING MEASUREMENTS

#### WITH 4.5" DOWNROD

| Fixture Drop<br>(from ceiling) | Blade Drop<br>(from ceiling) | <b>Housing</b> (width) | Ceiling Canopy<br>(width) |
|--------------------------------|------------------------------|------------------------|---------------------------|
| <b>A:</b> 16.75"               | <b>B:</b> 10.75"             | <b>C:</b> 10.75"       | <b>D:</b> 6.50"           |



| AIR PERFORMANCE                               |                                                         |                                                              |  |
|-----------------------------------------------|---------------------------------------------------------|--------------------------------------------------------------|--|
| AIRFLOW<br>Cubic Ft.<br>Per Mi