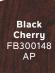

5" Downrod with 1" (O.D.)

**Downlight** Replaceable. Includes (3) E12, 40W Krypton/T3 Lamps, 5907FST

Downlight Glass Etched Cased Opal

Optional Downlight N/A

Uplight N/A

Uplight Glass N/A

Low Ceiling Adaptable No

Control Pull Chain

# FAN FEATURES

Mounting Slope - Pitch 30° or 7/12

Lead Wire 78"

cUL Listed Indoor

Hanging Weight 24.6 lbs.

**Body Material** Steel

Warranty www.Kichler.com/Warranty

#### MOTOR FEATURES

Motor Size/Type 188mm X 15mm, AC

**Amps** 0.53 on High **RPM** 140 on High

Energy Star® No

# INCLUDED CONTROLS

#### **PULL CHAIN**

- 3 Speeds
- 3 Forward & Reverse
- Manual Reverse



# OPTIONAL CONTROLS



65K WALL CONTROL SYSTEM -LIMITED FUNCTION 371042 (Shown) 337001 371082

# **BLADE SPECS**

Blade Finish & Part Number (Side 1) (Reversible)

Fan Finish













# HANGING MEASUREMENTS

#### WITH 4.5" DOWNROD

| Fixture Drop<br>(from ceiling) | Blade Drop<br>(from ceiling) | <b>Housing</b> (width) | Ceiling Canopy<br>(width) |
|--------------------------------|------------------------------|------------------------|---------------------------|
| <b>A:</b> 16.75"               | <b>B:</b> 10.75"             | <b>C:</b> 10.75"       | <b>D:</b> 6.50"           |



| AIR PERFORMANCE                               |                                                         |                                                              |  |
|-----------------------------------------------|---------------------------------------------------------|--------------------------------------------------------------|--|
| AIRFLOW<br>Cubic Ft.<br>Per Minu