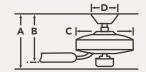

# HANGING MEASUREMENTS

#### WITH 4.5" DOWNROD

| Fixture Drop<br>(from ceiling) | Blade Drop<br>(from ceiling) | <b>Housing</b> (width) | Ceiling Canopy<br>(width) |
|--------------------------------|------------------------------|------------------------|---------------------------|
| <b>A:</b> 16.75"               | <b>B:</b> 10.75"             | <b>C:</b> 10.75"       | <b>D:</b> 6.50"           |